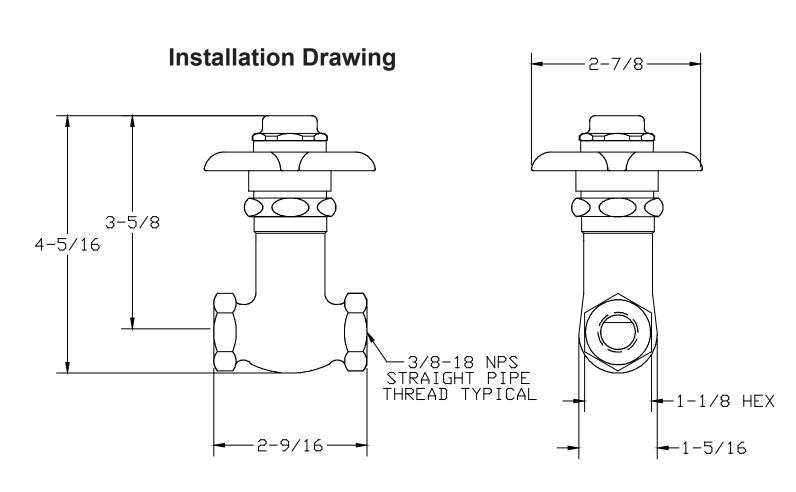

## 0331-3/8 0331-V3/8

The self closing straight stop has a cast brass body with a replaceable seat. The faucet has a cam operated self closing stem that is lifted off the seat when the handle is rotated. The replaceable seat, stem, centerpiece and four arm handle are all brass. The vandal resistant handle ("V" suffix) has a set screw to hold down the cap from being removed. The return spring is stainless steel. The packing is a reinforced rubber compound. The cam action roller bearings are brass. The straight stop has a polished chrome plated finish.

## MODEL NO. <u>0331-3/8</u> SELF CLOSING STRAIGHT STOP