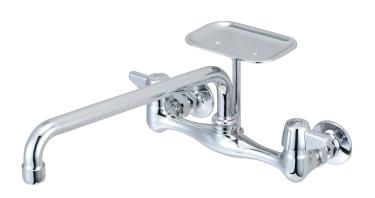

## MODEL NO. <u>0048-UA3</u> SINK FIXTURE ADA COMPLIANT

The wall mounted sink fitting is designed with a solid cast brass body with replaceable seats. The flanges are all brass and have 1/2-inch female pipe connections. The inlet supply location is adjustable by rotating the flange to obtain a 1/4-inch center variation. The 12-inch spout has a water saving aerator that limits the flow. The stems are all brass with a double O-Ring seal and rubber seat washer. The canopy handles are zinc die cast with a chrome plated finish. The faucet and flanges are polished and copper, nickel, and chrome plated. The soap dish and post are brass with a chrome plated finish.

Flow Rate: 2.0 GPM @ 60 psi ADA Compliant and Meets ASME A112.18.1M Certified by IAPMO R&T to NSF/ANSI 61