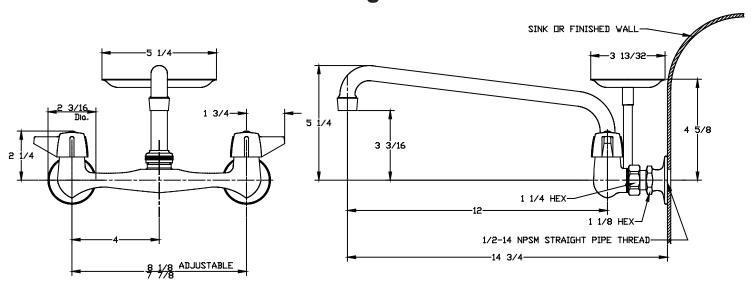

NO. <u>0048-UA3</u> SINK FIXTURE ADA COMPLIANT

The wall mounted sink fitting is designed with a solid cast brass body with replaceable seats. The flanges are all brass and have 1/2-inch female pipe connections. The inlet supply location is adjustable by rotating the flange to obtain a 1/4-inch center variation. The 12-inch spout has a water saving aerator that limits the flow. The stems are all brass with a double O-Ring seal and rubber seat washer. The canopy handles are zinc die cast with a chrome plated finish. The faucet and flanges are polished and copper, nickel, and chrome plated. The soap dish and post are brass with a chrome plated finish.



Flow Rate: 2.0 GPM @ 60 psi ADA Compliant and Meets ASME A112.18.1M Certified by IAPMO R&T to NSF/ANSI 61



## **Installation Drawing**