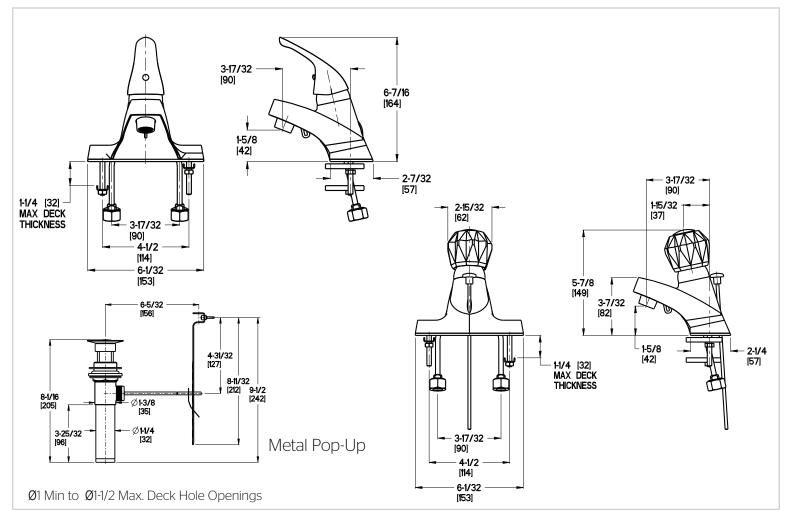

## Pfirst Series™

4" Centerset Lavatory Faucet

LG142-5000 Finish(PC) □ LG142-6000 Finish(PC) □ LG142-600K Finish(KK)



# Specifications

#### **Features**

- 1.2 GPM Flow Rate
- Metal Lever Handles
- 3-Hole Installation
- Less Pop-Up (5000 Only)
- Metal Pop-Up (600\* Only)
- Includes Cap For Pop-Up (5000 Only)
- Washerless Valves
- Pforever Warranty®

# Code Compliance

• Stainless Steel Ball Valve

Pfister products are designed and following standards and codes:



IAPMO Certified

• Two-Handle • 3-Hole Installation

- CSA B125 Certified
- ASME A112.18.1
- NSF 61/9 Annex G (Low lead)
- Cal Green Compliant
- ADA Compliant-ANSI A117.1 (Lever handles only)

manufactured in compliance with the







## **Dimensions**



SS-LG142-X0