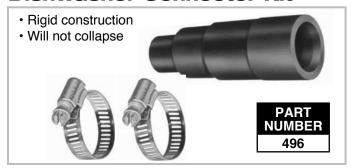

he | rol | ا ا |

| PART<br>NUMBER | SIZE | LENGTH |
|----------------|------|--------|
| 50650          | 5/8" | 50'    |
| 50750          | 7/8" | 50'    |

# Reinforced & Standard Garden Hoses

#### Reinforced:

- · 3 Ply Nylon Vinyl Braided
- Retains full flexibility down to 0° F.

#### Standard:

- · Uniform thickness & strength
- Unbraided



| PART<br>NUMBER | SIZE | LENGTH |
|----------------|------|--------|
| 531            | 5/8" | 50'    |

### Dishwasher Air Gap

- White polypro body with chrome plated ABS top
- · UPC listed
- \* Contains air gap, 7/8" x 24" dishwasher drain hose and 3 clamps



| PART<br>NUMBER | SIZE            |
|----------------|-----------------|
| 50710          | Air Gap Alone   |
| 50712          | Air Gap w/Hose* |

#### **Dishwasher Connector Kit**