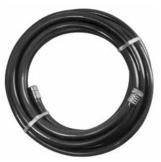

# Reinforced & Standard Garden Hoses

#### Reinforced:

- · 3 Ply Nylon Vinyl Braided
- Retains full flexibility down to 0° F.

#### Standard:

- · Uniform thickness & strength
- Unbraided

| PART<br>NUMBER | SIZE | LENGTH |
|----------------|------|--------|
| 531            | 5/8" | 50'    |