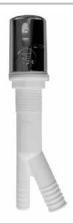

### Dishwasher Air Gap

- White polypro body with chrome plated ABS top
- · UPC listed
- \* Contains air gap, 7/8" x 24" dishwasher drain hose and 3 clamps

| PART<br>NUMBER | SIZE            |
|----------------|-----------------|
| 50710          | Air Gap Alone   |
| 50712          | Air Gap w/Hose* |