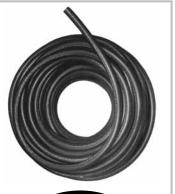

## **PASCO** Invented Dishwasher Drain Hose!

Our hose is made of braided rubber with a rayon tire grade cord. It is an extremely durable hose and resists kinking.

- Meets AHAM Standard DW-1
- Listed in Table A of the UPC
- 7/8" hose approved for air conditioner condensate drain

|   | <b>SINCE</b> |  |
|---|--------------|--|
| • | 1966         |  |
|   |              |  |

| Orc | ler | by  |
|-----|-----|-----|
| the | rol | ا ا |

| PART<br>NUMBER | SIZE | LENGTH |
|----------------|------|--------|
| 50650          | 5/8" | 50'    |
| 50750          | 7/8" | 50'    |