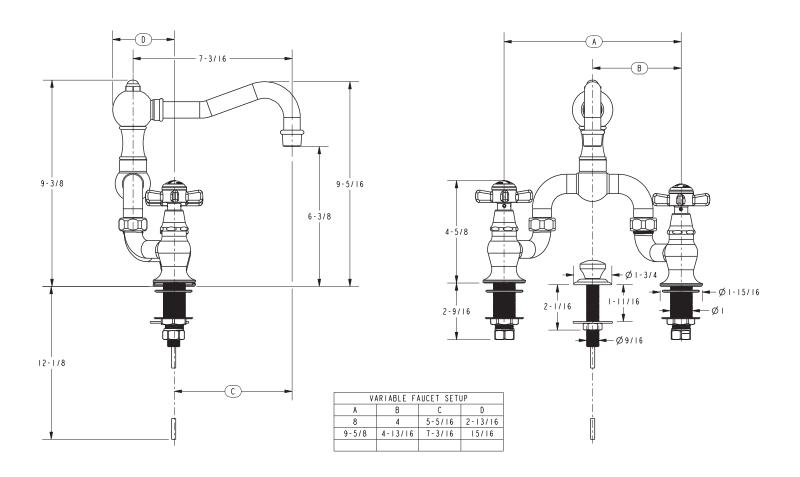

## **PRODUCT DIMENSIONS** (Units are in inches)

#### **Features**

- Solid brass construction
- Bridge-style brass valve bodies
- Quarter-turn washerless ceramic disc valve cartridges
- ADA compliant traditional cross handles
- Swivel spout assembly
- Pop-up knob assembly with drain and tailpiece
- 6-3/8" (16.2 cm) spout height at outlet
- 7-3/16" (18.3 cm) spout reach (c-c)
- For 8" (20.3 cm) centers Maximum 9-3/4" (24.9 cm)
- 1.2 gallons (4.5 liters) per minute maximum flow rate

#### Product Specification: Add size designator and "Color / Finish" suffix to Model number, below.

The Bridge Style Lavatory Faucet shall be made of solid brass construction. Faucet shall feature brass valve bodies with quarter-turn washerless ceramic disc valve cartridges. Faucet shall have a 1.2 gallons (4.5 liters) per minute maximum flow rate. Product shall be for 8" (20.3 cm) centers - Maximum 9-3/4" (24.8 cm). Product shall incorporate a 6-3/8" (16.2 cm) spout height at outlet and a 7-3/16" (18.3 cm) spout reach (c-c). Faucet shall include a pop-up knob assembly with drain and tailpiece and incorporate ADA compliant traditional cross handles. Bridge Style Lavatory Faucet shall be Newport Brass Model 1000B/\_\_\_\_\_.