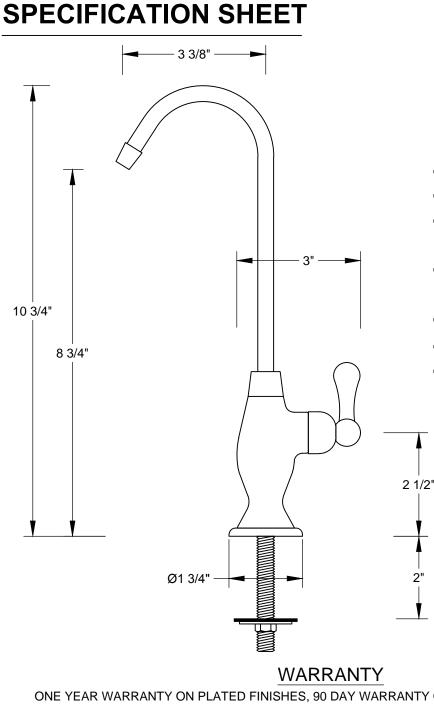

## MT600-NL

NO LEAD POINT OF USE DRINKING WATER DISPENSER

THIS FAUCET OFFERS THE FOLLOWING FEATURES:

- LEAD FREE BRASS
- LONG LIFE CERAMIC CARTRIDGE
- QUALITY CONSTRUCTION FOR
  TROUBLE FREE SERVICE
- FOR USE WITH MT660,MT662-2 OR MT1200XL WATER FILTERS
- ACCEPTABLE WITH RO FILTERS
- 1/2" MIN 1 3/8" MAX HOLE IN DECK
- 1/4" COMPRESSION INLET (TUBING NOT SUPPLIED)