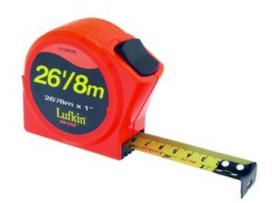

25mm (1") x 8m (26') Hi-Viz® Orange Series 1000 Power Tape

Data Sheet

- Hi-Viz® orange case easy to find on the job
- Case designed to fit perfectly in the hand
- Lightweight, high strength case, fits easily into most tape holsters
- Bright yellow blade has clear easy-to-read numerals
- Toggle lock is positioned for convenient operation
- Holds the blade securely in any position
- Cushioned blade return
- Removable belt clip
- All shelf pack power tapes are carded
- Blade style: A30

## Catalog No. HV1048CME UPC:

## 037103105554

| Blade<br>Width<br>(Inches) | Blade<br>Length | Blade<br>Style | Case<br>Color | Blade<br>Finish | Replacement<br>Blade Cat<br>No. |
|----------------------------|-----------------|----------------|---------------|-----------------|---------------------------------|
| 1<br>in./25<br>mm          | 26<br>ft./8 m   | A30            | Orange        | Yellow<br>Clad  | None                            |