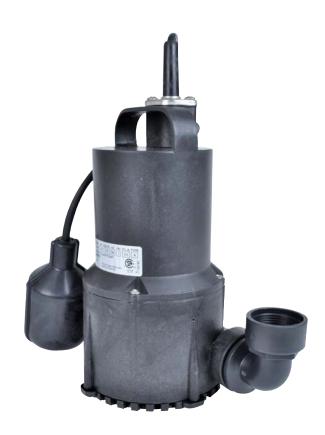

#### FEATURES

- Oil-free motor with thermal overload protection
- Designed for continuous duty
- 1-1/4" NPT (31.7 mm) discharge
- Handles up to 1/4" (6 mm) solids
- Built-in suction strainer
- Removable filter screen
- 120 °F (49 °C) liquid temperature rating
- cCSAus listed

| SERIES SPECIFICATIONS |       |       |                           |       |                                     |     |     |                 |     |            |                   |
|-----------------------|-------|-------|---------------------------|-------|-------------------------------------|-----|-----|-----------------|-----|------------|-------------------|
| Volts                 | Hz    | Amps  |                           | Watts | Performance<br>(GPM @ Height in Fee |     |     | Shut-Off        | PSI |            |                   |
|                       |       | FLA   | Start                     |       | 5'                                  | 10′ | 15′ | (ft)            |     |            |                   |
| 115                   | 60    | 3.5   | 6.4                       | 355   | 30                                  | 22  | 15  | 23              | 10  |            |                   |
| ltem No.              | Model | Volts | Switch Type/<br>Operation |       | On Level                            |     |     | Off Level       |     | Cord       | Weight            |
| 620135                | SP33A | 115   | Mechanical Float          |       | 11.8"<br>29.9 cm                    |     |     | 5.9"<br>14.9 cm |     | 10'<br>3 m | 10 lbs<br>4.55 Kg |