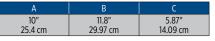

| SERIES SPECIFICATIONS |       |       |                           |       |                                     |     |     |                 |     |            |                   |
|-----------------------|-------|-------|---------------------------|-------|-------------------------------------|-----|-----|-----------------|-----|------------|-------------------|
| Volts                 | Hz    | Amps  |                           | Watts | Performance<br>(GPM @ Height in Fee |     |     | Shut-Off        | PSI |            |                   |
|                       |       | FLA   | Start                     |       | 5'                                  | 10′ | 15′ | (ft)            |     |            |                   |
| 115                   | 60    | 3.5   | 6.4                       | 355   | 30                                  | 22  | 15  | 23              | 10  |            |                   |
| ltem No.              | Model | Volts | Switch Type/<br>Operation |       | On Level                            |     |     | Off Level       |     | Cord       | Weight            |
| 620135                | SP33A | 115   | Mechanical Float          |       | 11.8"<br>29.9 cm                    |     |     | 5.9"<br>14.9 cm |     | 10'<br>3 m | 10 lbs<br>4.55 Kg |