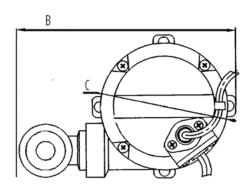

| SERIES SPECIFICATIONS |       |       |                           |       |                                     |     |     |                 |     |            |                   |
|-----------------------|-------|-------|---------------------------|-------|-------------------------------------|-----|-----|-----------------|-----|------------|-------------------|
| Volts                 | Hz    | Amps  |                           | Watts | Performance<br>(GPM @ Height in Fee |     |     | Shut-Off        | PSI |            |                   |
|                       |       | FLA   | Start                     |       | 5'                                  | 10′ | 15′ | (ft)            |     |            |                   |
| 115                   | 60    | 3.5   | 6.4                       | 355   | 30                                  | 22  | 15  | 23              | 10  |            |                   |
| ltem No.              | Model | Volts | Switch Type/<br>Operation |       | On Level                            |     |     | Off Level       |     | Cord       | Weight            |
| 620135                | SP33A | 115   | Mechanical Float          |       | 11.8"<br>29.9 cm                    |     |     | 5.9"<br>14.9 cm |     | 10'<br>3 m | 10 lbs<br>4.55 Kg |