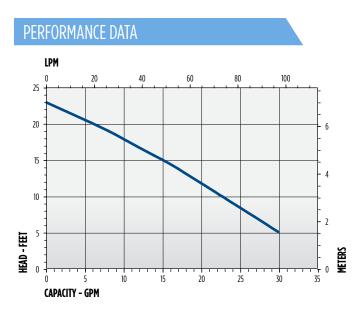

| SERIES SPECIFICATIONS |       |       |                           |       |                                     |     |     |                 |     |            |                   |
|-----------------------|-------|-------|---------------------------|-------|-------------------------------------|-----|-----|-----------------|-----|------------|-------------------|
| Volts                 | Hz    | Amps  |                           | Watts | Performance<br>(GPM @ Height in Fee |     |     | Shut-Off        | PSI |            |                   |
|                       |       | FLA   | Start                     |       | 5'                                  | 10′ | 15′ | (ft)            |     |            |                   |
| 115                   | 60    | 3.5   | 6.4                       | 355   | 30                                  | 22  | 15  | 23              | 10  |            |                   |
| ltem No.              | Model | Volts | Switch Type/<br>Operation |       | On Level                            |     |     | Off Level       |     | Cord       | Weight            |
| 620135                | SP33A | 115   | Mechanical Float          |       | 11.8"<br>29.9 cm                    |     |     | 5.9"<br>14.9 cm |     | 10'<br>3 m | 10 lbs<br>4.55 Kg |