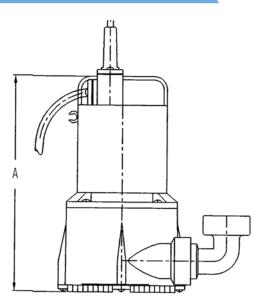

| SERIES SPECIFICATIONS |       |       |                           |       |                                     |     |     |                 |     |            |                   |
|-----------------------|-------|-------|---------------------------|-------|-------------------------------------|-----|-----|-----------------|-----|------------|-------------------|
| Volts                 | Hz    | Amps  |                           | Watts | Performance<br>(GPM @ Height in Fee |     |     | Shut-Off        | PSI |            |                   |
|                       |       | FLA   | Start                     |       | 5'                                  | 10′ | 15′ | (ft)            |     |            |                   |
| 115                   | 60    | 3.5   | 6.4                       | 355   | 30                                  | 22  | 15  | 23              | 10  |            |                   |
| ltem No.              | Model | Volts | Switch Type/<br>Operation |       | On Level                            |     |     | Off Level       |     | Cord       | Weight            |
| 620135                | SP33A | 115   | Mechanical Float          |       | 11.8"<br>29.9 cm                    |     |     | 5.9"<br>14.9 cm |     | 10'<br>3 m | 10 lbs<br>4.55 Kg |