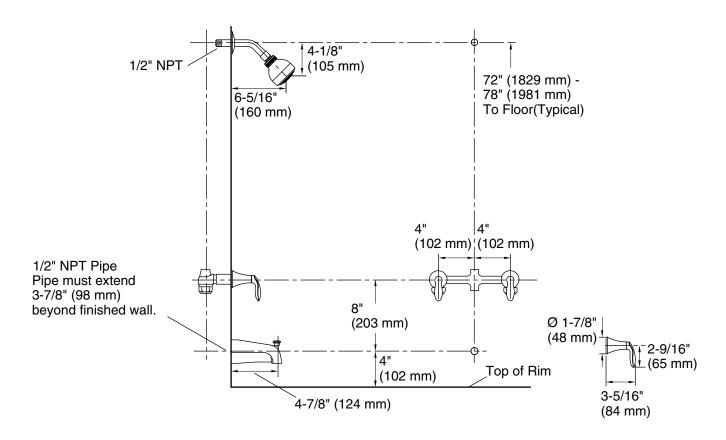

#### **Features**

- Premium construction ensures durability and reliability.
- 4-7/8" (124 mm) diverter spout with NPT connection.
- Reversible 1/2" quarter-turn washerless ceramic disc valves.
- Lever handles.
- Includes showerhead with arm and flange.

#### **Technical Information**

All product dimensions are nominal.

### Showerhead/Body Spray:

Rated maximum 2.5 gal/min (9.5 l/min)

flow:

Pressure: 80 psi (5.5 bar)