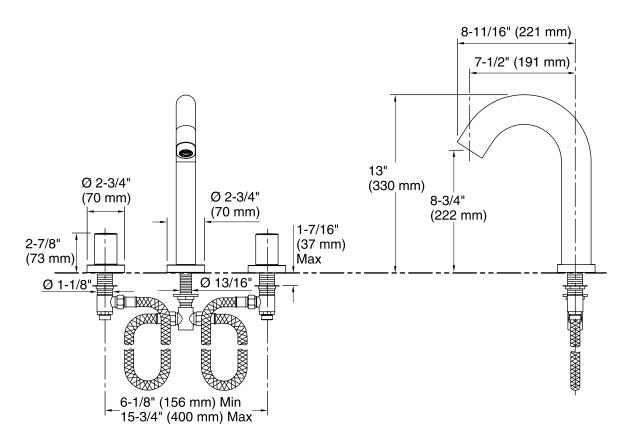

# Oblo® Bath Faucet Trim K-T10059-9

### **Features**

 8-3/4" (222 mm) high-arch non-diverter spout with slip-fit connection.

## Material

Brass construction.

## Installation

Deck-mount

## **Required Products/Accessories**

K-300-K High Flow Bath Valve

or

K-300-KR High Flow Valve w/ Rigid Connections

OI

K-301-K 3/4" High-Flow Bath Valve

## **Optional Products/Accessories**

1071648 Deep Rough-in Kit 1086701 Roughing-in Kit for 3/4" Valve Systems



## Codes/Standards ASME A112.18.1/CSA B125.1

## KOHLER® Faucet Lifetime Limited Warranty

See website for detailed warranty information.

## **Available Colors/Finishes**

Color tiles intended for reference only.

**Color Code Description** 

Vibrant® Polished Nickel





# Oblo® Bath Faucet Trim K-T10059-9



## **Technical Information**

All product dimensions are nominal.

### **Notes**

Install this product according to the installation instructions.