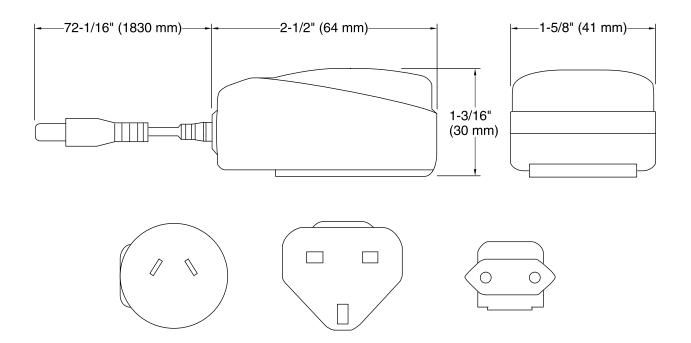

### Installation

• 72-inch power cord for easy 120- to 240-volt installation.

### **Technical Information**

All product dimensions are nominal.