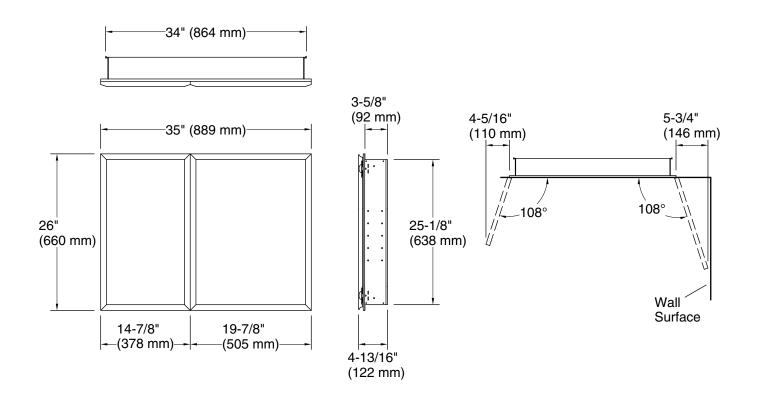

## **Technical Information**

All product dimensions are nominal.

Cutout for recess-mount installation: 34-1/4"(870 mm) width x 25-1/4" (641 mm) height x 3-5/8" (92 mm) depth.