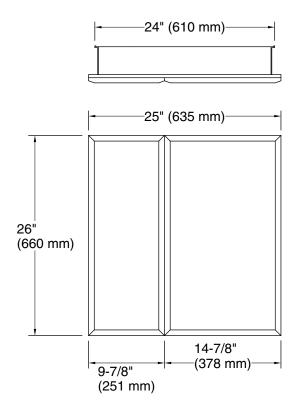

## **Technical Information**

All product dimensions are nominal.

Cutout for recess-mount installation: 24-1/4" (616 mm) width x 25-1/4" (641 mm) height x 3-5/8" (92 mm) depth.