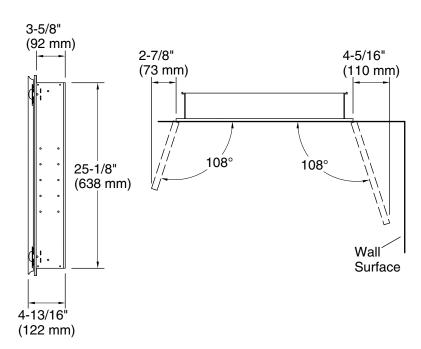

### **Features**

- Two adjustable tempered-glass shelves offer additional bathroom storage.
- Double doors with full-overlay beveled mirrors.
- Mirrored interior.
- Two-way adjustable hinges with 108-degree opening capability for full cabinet access.
- Can be installed with left- or right-hand swing.
- Includes mounting hardware for surface or recessed installation.
- Includes side mirror kit for surface mount installation.

Secure the screws (provided) to a stud to avoid possible property and product damage. If this is not possible, anchors (not provided) must be inserted before installing the screws.

This cabinet is designed for either right or left door swing. Check for obstructions.