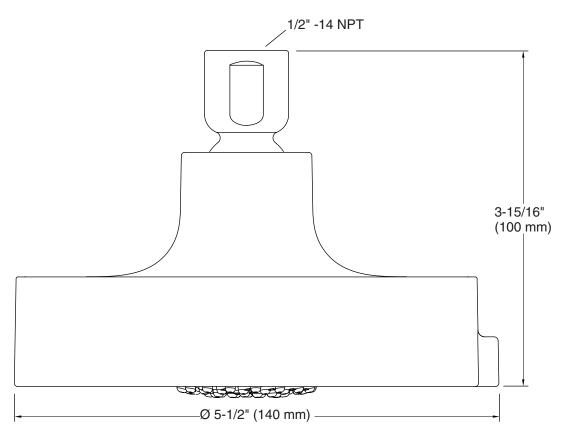

#### Installation

• 1/2" - 14 NPT connection.

## **Technical Information**

All product dimensions are nominal. Drain included: No

### Showerhead/Body Spray:

Rated maximum 1.75 gal/min (6.6 l/min) flow: