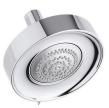

## Purist® Multi-function Showerhead K-997

## Features

- Three-function showerhead with wide-coverage, medium-coverage, and concentrated spray options.
- 1.75 gpm (6.6 lpm) maximum flow rate.
- 5-1/2" (140 mm) diameter showerhead.
- Complements Purist faucets and accessories.
- MasterClean<sup>™</sup> sprayface features an easy-to-clean surface that withstands mineral buildup.