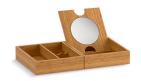

### **Features**

- For use with Jacquard®, Damask®, Poplin®, Marabou®, and Jute® vanities.
- Compartmentalizes vanity drawer to maximize storage space and organize items.
- Includes removable magnifying mirror.
- Compartments for holding makeup brushes and makeup items.
- Bamboo construction.
- Rubber feet allow you to set tray on the countertop during use.