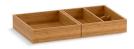

# General storage package for KOHLER Tailored<sup>®</sup> vanities K-99682

#### **Features**

- For use with Jacquard<sup>®</sup>, Damask<sup>®</sup>, Poplin<sup>®</sup>, Marabou<sup>®</sup>, and Jute<sup>®</sup> vanities.
- Compartmentalizes vanity drawer to maximize storage space and organize items.
- Includes one storage tray and one oral care tray.
- Bamboo construction.
- Rubber feet allow you to set tray on the countertop during use.