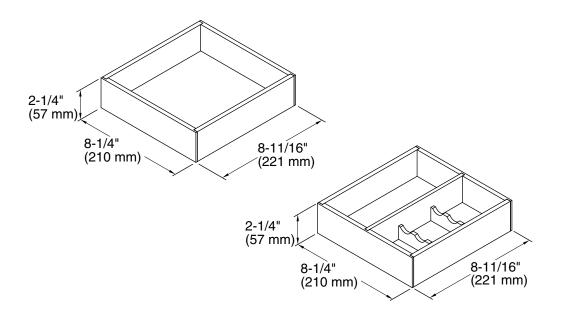

# General storage package for KOHLER Tailored<sup>®</sup> vanities K-99682

#### **Features**

- For use with Jacquard<sup>®</sup>, Damask<sup>®</sup>, Poplin<sup>®</sup>, Marabou<sup>®</sup>, and Jute<sup>®</sup> vanities.
- Compartmentalizes vanity drawer to maximize storage space and organize items.
- Includes one storage tray and one oral care tray.
- Bamboo construction.
- Rubber feet allow you to set tray on the countertop during use.

### **Technical Information**

All product dimensions are nominal. Material: Wood