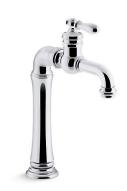

## Artifacts® Gentleman's®

Bar Sink Faucet K-99268

#### **Features**

- The vintage artisan inspired top-mount handle provides a unique statement to any kitchen.
- KOHLER ceramic disc valves exceed industry longevity standards for a lifetime of durable performance.
- Single lever handle is simple to use and makes adjusting water temperature easy.
- Temperature memory allows faucet to be turned on and off at the temperature set during prior usage.
- 1.5 gpm (5.7 lpm) maximum flow rate at 60 psi (4.14 bar).

#### Material

Premium metal construction for durability and reliability.

#### Installation

- Flexible connections for easy installation.
- Single-hole installation.