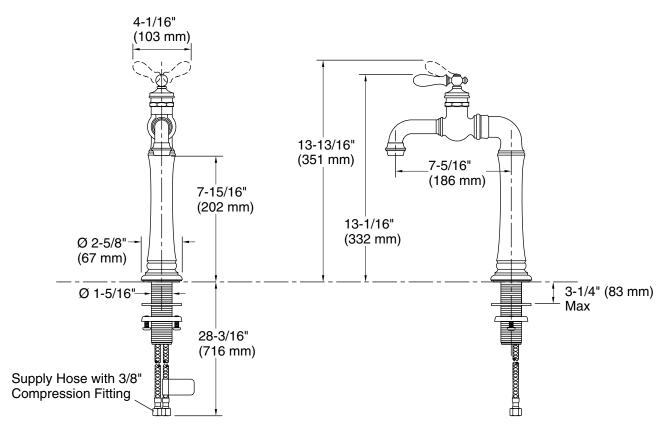

## Artifacts® Gentleman's®

Bar Sink Faucet K-99268

## **Technical Information**

All product dimensions are nominal.

Faucet:

Flow rate: 1.5 gal/min (5.7 l/min)

Pressure: 60 psi (4.1 bar)

Valve body: Plastic

Spout:

Spout reach: 7-5/16" (186 mm)

## Adapters, Rough-in and Extension Kits

1012715 Range: 3-1/4" (83 mm) - 5-3/8" (137 mm)