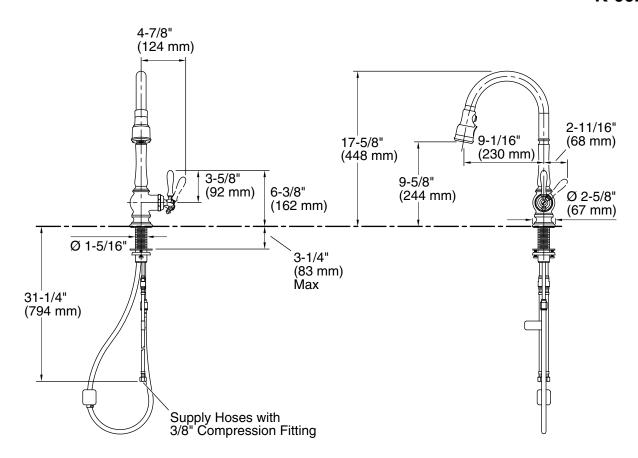

## Adapters, Rough-in and Extension Kits

1012715 Range: 3-1/4" (83 mm) - 5-3/8" (137 mm)

#### **Technical Information**

All product dimensions are nominal.

Faucet:

Flow rate: 1.5 gal/min (5.7 l/min)

Pressure: 60 psi (4.1 bar)

Spout:

Spout reach: 9-1/16" (231 mm)