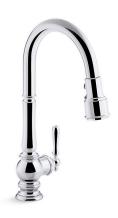

# Artifacts® Pull-Down Kitchen Sink Faucet K-99259

#### **Features**

- Unique three-function pull-down sprayhead allows you to tackle kitchen tasks such as cleaning, rinsing, and filling with Sweep spray, BerrySoft spray and aerated stream.
- DockNetik® magnetic docking system securely locks the sprayhead into place when not in use.
- KOHLER ceramic disc valves exceed industry longevity standards for a lifetime of durable performance.
- ProMotion® technology's light, quiet braided hose and swiveling ball joint make the pull-down sprayhead easier and more comfortable to use.
- MasterClean™ sprayface features an easy-to-clean surface that withstands mineral buildup.
- High-arch 360° rotating swing spout offers vertical clearance for tall cookware and pitchers.
- Single lever handle is simple to use and makes adjusting water temperature easy.
- Temperature memory allows faucet to be turned on and off at the temperature set during prior usage.
- 1.5 gpm (5.7 lpm) maximum flow rate at 60 psi (4.14 bar).

#### Material

- Premium metal construction for durability and reliability.
- KOHLER finishes resist corrosion and tarnishing.

#### Installation

- Single-hole installation (3-hole escutcheon sold separately).
- Flexible connections for easy installation.