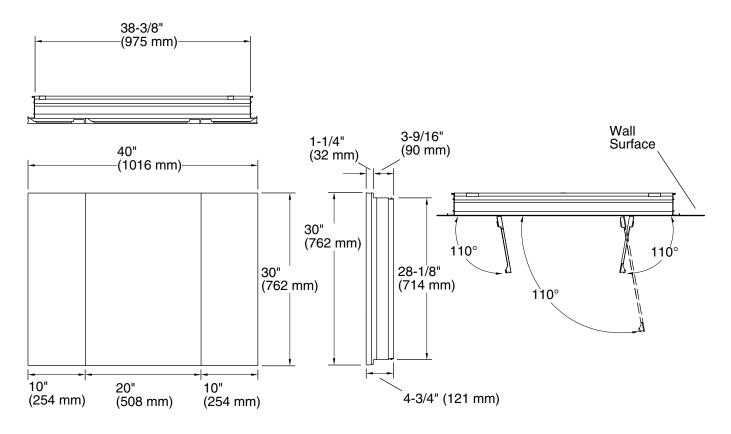

# **Technical Information**

All product dimensions are nominal.

#### Notes

Install this product according to the installation guide.

Cutout for recess-mount installation: 38-1/2" (978 mm) width x 28-1/4" (718 mm) height x 3-11/16" (94 mm) depth

IMPORTANT! For recess mounting, the wall cavity must be framed and cabinet secured to framing studs. Reroute any electrical wires or water supply piping from the wall cavity. If you encounter drain or vent piping, or if your wall is load-bearing, consult a professional before proceeding.

CAUTION: Risk of property damage. For surface mounting, use anchors (not provided) rated for the loaded weight of this product. Refer to the anchor manufacturer's instructions.

When determining the height of the cabinet, ensure the mirrored door will clear all obstacles (such as a faucet). A minimum distance of 3 " (76 mm) is required.