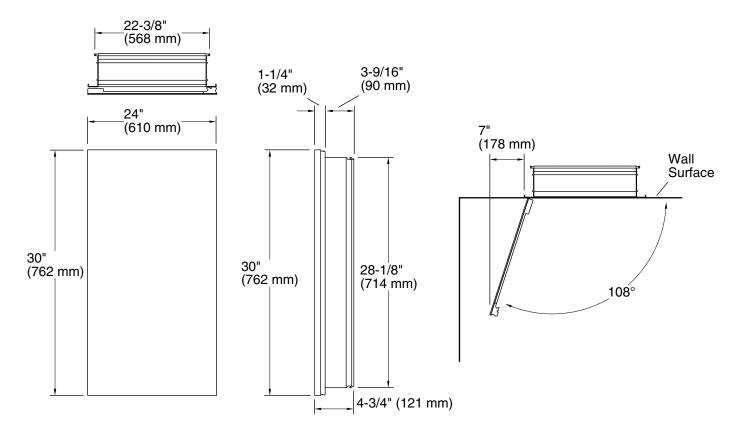

# **Technical Information**

All product dimensions are nominal.

For surface mounting, use anchors (not provided) rated for the loaded weight of this product. Refer to the anchor manufacturer's instructions.

When determining the height of the cabinet, ensure the mirrored door will clear all obstacles (such as a faucet). A minimum distance of 3" (76 mm) is required.

This cabinet is designed for either right or left door swing. Check for obstructions.

Cutout for recess-mount installations: 22-1/2" (572 mm) width x 28-1/4" (718 mm) height x 3-11/16" (94 mm) depth.