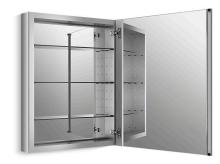

### Features

- Three adjustable tempered-glass shelves.
- Full-overlay mirrored door.
- Mirrored interior.
- Two-way adjustable hinges with 108-degree opening capability for easy cabinet access.
- Can be installed with left- or right-hand swing.
- Includes mounting hardware for surface or recessed installation.

#### Material

- Anodized aluminum construction with a durable rust- and chip-resistant finish.
- Anodized aluminum.