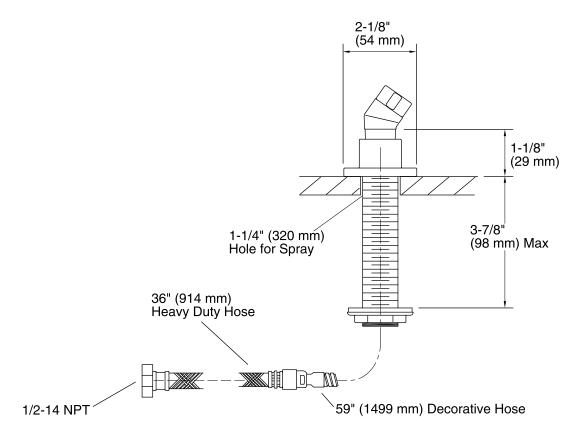

ist corrosion and tarnishing.

#### Installation

Deck- or bath-mount.



#### Codes/Standards

ASME A112.18.1/CSA B125.1

## KOHLER® Faucet Lifetime Limited Warranty

See website for detailed warranty information.

#### **Available Colors/Finishes**

Color tiles intended for reference only.

| Color | Code | Description                   |
|-------|------|-------------------------------|
|       | CP   | Polished Chrome               |
|       | SN   | Vibrant® Polished Nickel      |
|       | BGD  | Vibrant® Moderne Brushed Gold |
|       | BN   | Vibrant® Brushed Nickel       |
|       | BV   | Vibrant® Brushed Bronze       |
|       | BL   | Matte Black                   |
|       |      |                               |





## **Stillness®**

# Handshower Holder with Hose **K-977**



#### **Technical Information**

All product dimensions are nominal.

#### **Notes**

Install this product according to the installation guide.