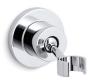

### Stillness® Handshower Holder K-975

#### **Features**

- Bracket pivots and rotates to position handshower at desired angle.
- Coordinates with Purist and Stillness faucets and accessories.

## **Stillness®**

Handshower Holder **K-975** 