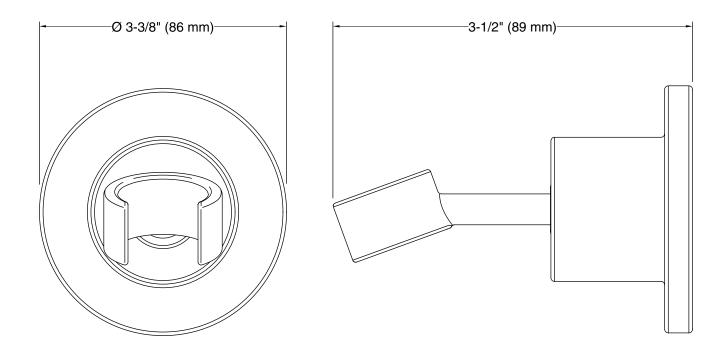

ion and tarnishing.

### Installation

Wall-mount



### Codes/Standards

None Applicable

# KOHLER® Faucet Lifetime Limited Warranty

See website for detailed warranty information.

### Available Colors/Finishes

Color tiles intended for reference only.

| Color | Code | Description                   |
|-------|------|-------------------------------|
|       | CP   | Polished Chrome               |
|       | SN   | Vibrant® Polished Nickel      |
|       | BGD  | Vibrant® Moderne Brushed Gold |
|       | G    | Brushed Chrome                |
|       | BN   | Vibrant® Brushed Nickel       |
|       | BV   | Vibrant® Brushed Bronze       |
|       | BL   | Matte Black                   |
|       | RGD  | Vibrant Rose Gold             |





## **Stillness®**

Handshower Holder **K-975** 



### **Technical Information**

All product dimensions are nominal.

### **Notes**

Install this product according to the installation