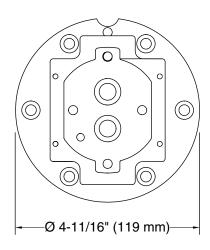

### **Technical Information**

All product dimensions are nominal.

### **Notes**

Install this product according to the installation guide.

Adequate floor support is required. The wood support must be a minimum of 2" (51 mm) thick by 6" (152 mm) wide. 2x6 lumber is NOT adequate for this application.