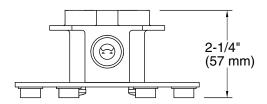

### **Technical Information**

All product dimensions are nominal.

### **Notes**

Install this product according to the installation guide.

Adequate floor support is required. The wood support must be a minimum of 2" (51 mm) thick by 6" (152 mm) wide. 2x6 lumber is NOT adequate for this application.