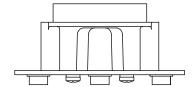

## **Technical Information**

All product dimensions are nominal.

### **Notes**

Install this product according to the installation guide.

Adequate floor support is required. The wood support must be a minimum of 2" (51 mm) thick by 6" (152 mm) wide. 2x6 lumber is NOT adequate for this application.

Concrete can be used as the floor support. Requires 3/16" masonry drill bit and six 1/4" x 1-3/4" concrete screws, not included.