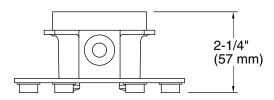

## **Technical Information**

All product dimensions are nominal.

### **Notes**

Install this product according to the installation guide.

Adequate floor support is required. The wood support must be a minimum of 2" (51 mm) thick by 6" (152 mm) wide. 2x6 lumber is NOT adequate for this application.