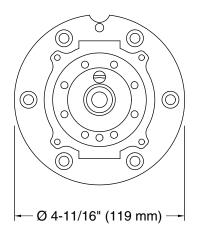

## **Technical Information**

All product dimensions are nominal.

### **Notes**

Install this product according to the installation guide.

Adequate floor support is required. The wood support must be a minimum of 2" (51 mm) thick by 6" (152 mm) wide. 2x6 lumber is NOT adequate for this application.