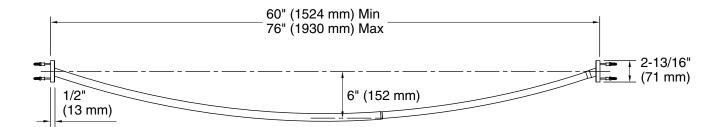

#### **Features**

- Curved shape provides spacious showering environment.
- Adjustable to fit standard 60- or 72-inch enclosures.

#### **Technical Information**

All product dimensions are nominal.

Material: Stainless Steel