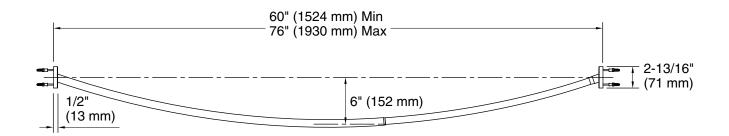

#### **Features**

- Curved shape provides spacious showering environment.
- Adjustable to fit standard 60- or 72-inch enclosures.

#### **Technical Information**

All product dimensions are nominal.

Material: Stainless Steel