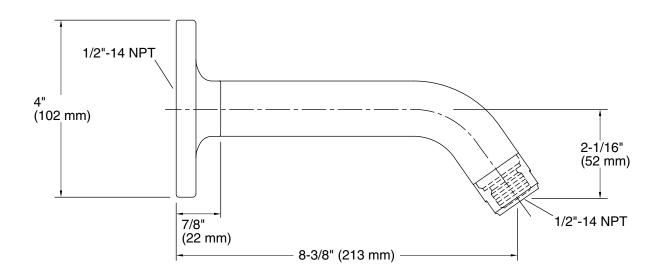

K-23723 Faucet cleaner



## Codes/Standards

ASME A112.18.1/CSA B125.1

# **KOHLER® Faucet Lifetime Limited Warranty**

See website for detailed warranty information.

## **Available Colors/Finishes**

Color tiles intended for reference only.

| Color | Code | Description                    |
|-------|------|--------------------------------|
|       | CP   | Polished Chrome                |
|       | SN   | Vibrant® Polished Nickel       |
|       | BGD  | Vibrant® Moderne Brushed Gold  |
|       | BN   | Vibrant® Brushed Nickel        |
|       | BV   | Vibrant® Brushed Bronze        |
|       | BL   | Matte Black                    |
|       | 2MB  | Vibrant® Brushed Moderne Brass |
|       | RGD  | Vibrant Rose Gold              |
|       |      |                                |







# **Technical Information**

All product dimensions are nominal.

### **Notes**

Install this product according to the installation guide.