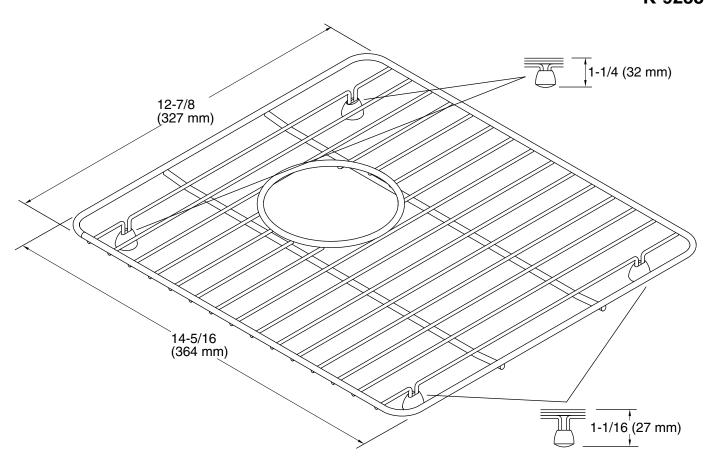

# **Technical Information**

All product dimensions are nominal.

Material: Stainless Steel