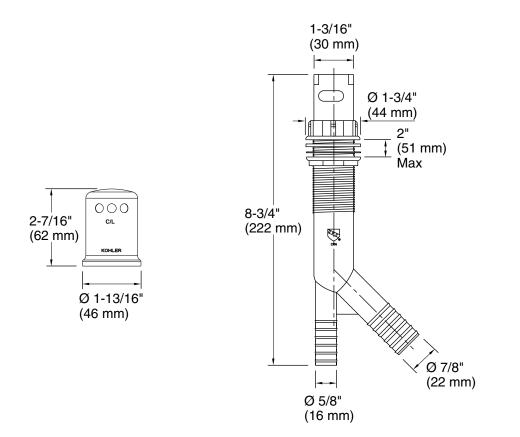

### **Technical Information**

All product dimensions are nominal. Material: Brass, Plastic