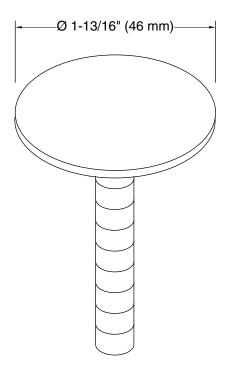

#### **Features**

- Fits 1/2- to 1-1/2-inch faucet hole.
- Available in durable enameled steel or stainless steel.

## **Technical Information**

All product dimensions are nominal.