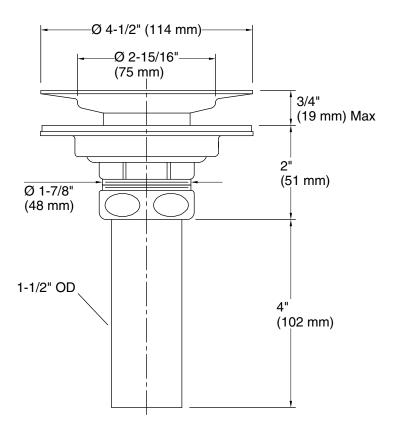

## **KOHLER** Faucets

# Sink drain and strainer with tailpiece K-8807

### **Features**

- For sink installations with 3-1/2" (89 mm) or 4" (102 mm) outlet.
- Includes 4" tailpiece.
- Strainer plate for easy cleaning.

## Material

Solid-brass construction for durability and reliability.

### **Recommended Products/Accessories**

K-23726 Drain treatment K-23723 Faucet cleaner



## Codes/Standards

ASME A112.18.2/CSA B125.2

## **KOHLER® One-Year Limited Warranty**

See website for detailed warranty information.

## **Available Colors/Finishes**

Color tiles intended for reference only.

| Color | Code | Description       |
|-------|------|-------------------|
|       | CP   | Polished Chrome   |
|       | 2BZ  | Oil-Rubbed Bronze |







## **Technical Information**

All product dimensions are nominal.

#### **Notes**

Install this product according to the installation guide.