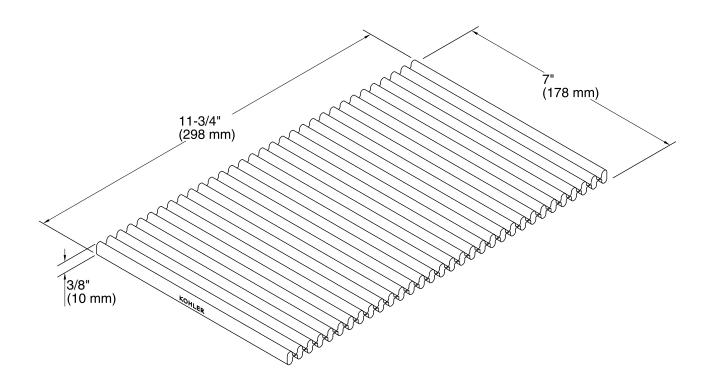

### **Features**

- Protects countertop or table from hot pans and serving dishes.
- Heat-resistant to 500 degrees F.
- Doubles as a dish-drying mat on the countertop.
- Ridged design organizes plates in sink.
- Flexible design drapes over sink divider and rolls up for storage.
- Made of flexible, stain-resistant silicone.
- Dishwasher safe.
- 7" x 11-3/4" x 3/8"

## **Technical Information**

All product dimensions are nominal.