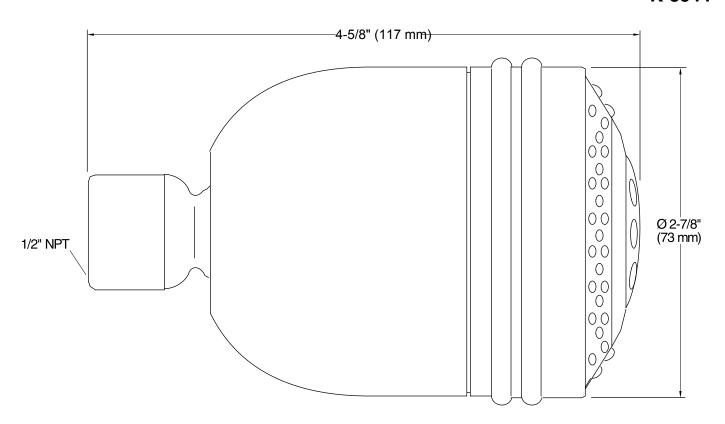

### **Technical Information**

All product dimensions are nominal.

## **Showerhead/Body Spray:**

Rated maximum flow: 2 gal/min (7.6 l/min) Pressure: 80 psi (5.5 bar)