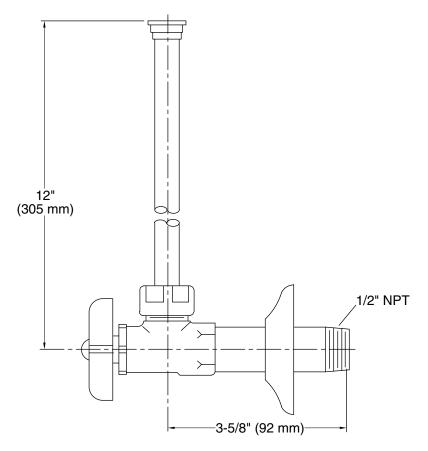

#### Features

- Compression valve.
- Annealed vertical tube with supply flange.
- 1/2" NPT connection with flange.
- Four-arm handle stop.

## **Technical Information**

All product dimensions are nominal.