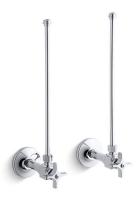

#### **Features**

- Brass construction.
- Compression valves.
- Pair of angle supplies with stop.
- Annealed vertical tube with union connection.
- 3/8" NPT connection with flange.
- Four-arm handle stop.