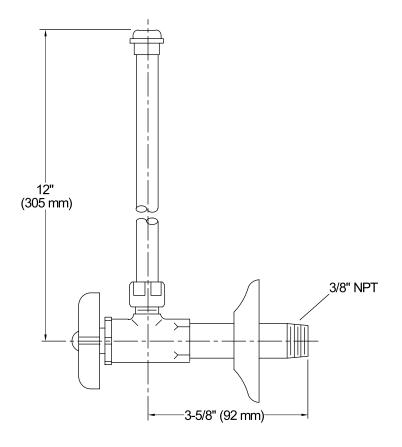

#### **Features**

- Brass construction.
- Compression valves.
- Pair of angle supplies with stop.
- Annealed vertical tube with union connection.
- 3/8" NPT connection with flange.
- Four-arm handle stop.

#### **Technical Information**

All product dimensions are nominal.