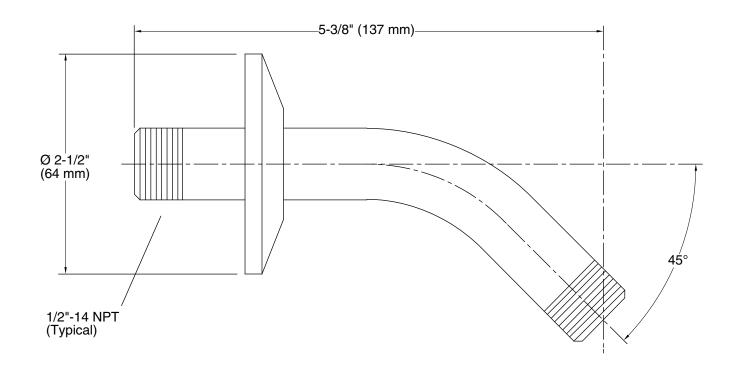

#### **Features**

- Arm features 5-3/8-inch reach.
- 1/2" NPT connection.

### **Technical Information**

All product dimensions are nominal.