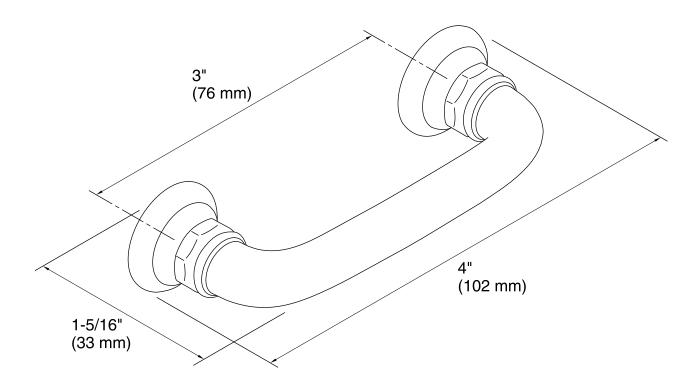

ER finishes resist corrosion and tarnish.
- Coordinates with other products in the Artifacts collection.

## Installation

Installation template included.

## **Included Components**

Additional Components: Installation hardware





Codes/Standards None Applicable

KOHLER<sup>®</sup> Faucet Lifetime Limited Warranty

See website for detailed warranty information.

# **Available Colors/Finishes**

Color tiles intended for reference only.

| Color | Code | Description              |
|-------|------|--------------------------|
|       | CP   | Polished Chrome          |
|       | SN   | Vibrant® Polished Nickel |
|       | BN   | Vibrant® Brushed Nickel  |
|       | BV   | Vibrant® Brushed Bronze  |
|       | 2BZ  | Oil-Rubbed Bronze        |
|       | VNT  | Vintage Nickel           |







**Technical Information** 

All product dimensions are nominal.

## Notes

Install this product in accordance with the installation instructions.