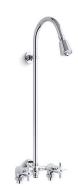

### **Features**

- Valvet® valves.
- Includes four-arm handles, showerhead, and wall-mount bracket.

### Material

- Brass construction.
- Brass valve bodies.

### Installation

- For 6 (152 mm) centers.
- Yoke reversible for either top or bottom supplies.