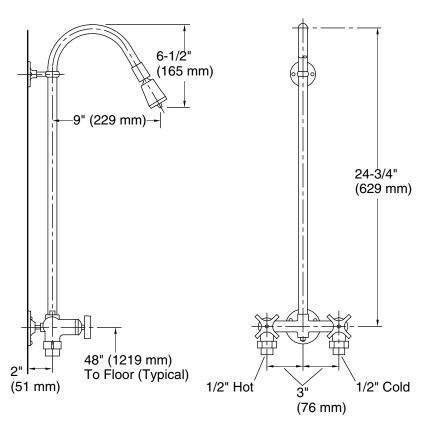

# **Technical Information**

All product dimensions are nominal.

### Installation

- For 6 (152 mm) centers.
- Yoke reversible for either top or bottom supplies.

### **Notes**

Install this product according to the installation guide.

Yoke is reversible for either top or bottom supply.