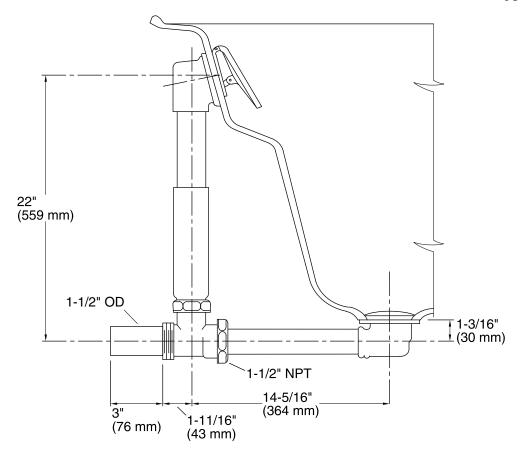

1-1/2" NPT connection.
- Supports both above- and through-the-floor installations.
- For use with most Tea-for-Two® 66" x 36" baths, BubbleMassage™ air baths, and whirlpools.



ADA

### Codes/Standards

ASME A112.18.2/CSA B125.2 ADA ICC/ANSI A117.1

# KOHLER® Faucet Lifetime Limited Warranty

See website for detailed warranty information.

### **Available Colors/Finishes**

Color tiles intended for reference only.

| Color | Code | Description              |
|-------|------|--------------------------|
|       | CP   | Polished Chrome          |
|       | SN   | Vibrant® Polished Nickel |
|       | BN   | Vibrant® Brushed Nickel  |
|       | BV   | Vibrant® Brushed Bronze  |
|       | 2BZ  | Oil-Rubbed Bronze        |
|       | TT   | Titanium                 |



## **KOHLER**, Faucets



### **Technical Information**

All product dimensions are nominal.

### **Notes**

Install this product according to the installation guide.

ADA compliant when installed to the specific requirements of these regulations.