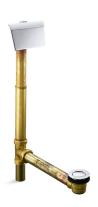

# 1-1/2" Contoured Pop-up Drain K-7147-AF

#### **Features**

- 17-gauge brass construction.
- Brass tailpiece.
- 1-1/2" NPT connection.
- Supports both above- and through-the-floor installations.
- For use with most Tea-for-Two® 66" x 36" baths, BubbleMassage™ air baths, and whirlpools.