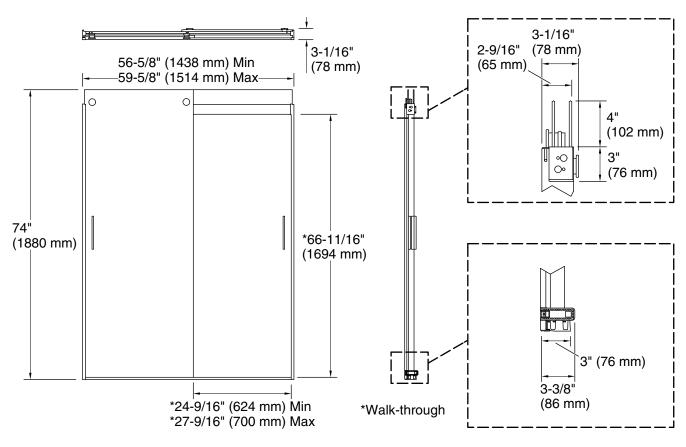

#### **Technical Information**

All product dimensions are nominal.

| Installation type:<br>Opening style: | For shower base installation Sliding/Bypass |
|--------------------------------------|---------------------------------------------|
| Opening Width -<br>Min:              | 56-5/8" (1438 mm)                           |
| Opening Width -<br>Max:              | 59-5/8" (1514 mm)                           |
| Walk-through - Min:                  | 24-9/16" (624 mm)                           |
| Walk-through - Max:                  | 27-9/16" (700 mm)                           |
| Base-To-Wall<br>Radius – Max:        | 1/2" (13 mm)                                |
| Glass thickness:                     | 1/4" (6 mm)                                 |
| Glass coating:                       | CleanCoat®                                  |