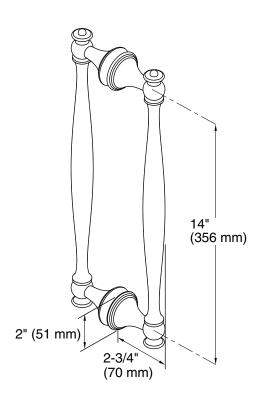

### **Features**

- Generous 14-inch handle length.
- Double handle opens door from the inside and outside of the shower
- For use with heavy glass pivot shower doors.
- Coordinates with Finial faucets and accessories.

### **Notes**

Install this product according to the installation guide.

This handle is designed to be paired with the Heavy Glass Pivot shower doors. For custom installations,  $\emptyset$  1/2" holes are required at the dimensions shown.