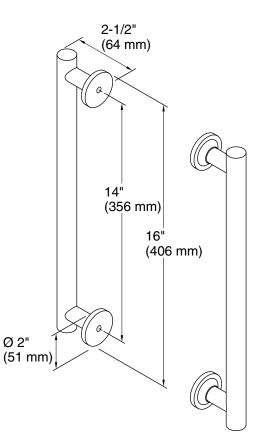

#### Features

- Generous 14-inch handle length.
- Double handle opens door from the inside and outside of the shower.
- For use with heavy glass pivot shower doors.
- Coordinates with other products in the Purist collection.

### **Technical Information**

All product dimensions are nominal. Material: Brass

#### Notes

Install this product according to the installation guide.

This handle is designed to be paired with the Heavy Glass Pivot shower doors. For custom installations,  $\emptyset$  1/2" holes are required at the dimensions shown.