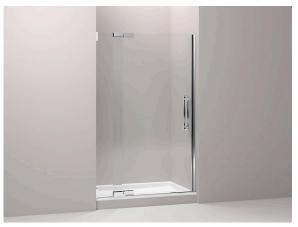

#### **Features**

- 45" 60"W.
- 3/8" (10 mm) thick tempered glass.
- CleanCoat® technology creates a protective barrier that repels water, prevents dirt and minerals from collecting, and makes it easier to remove hard water spots.

## Technology

- Fluid design lines for ease of cleaning.
- Glass for Pinstripe®, Purist®, and Finial® doors.