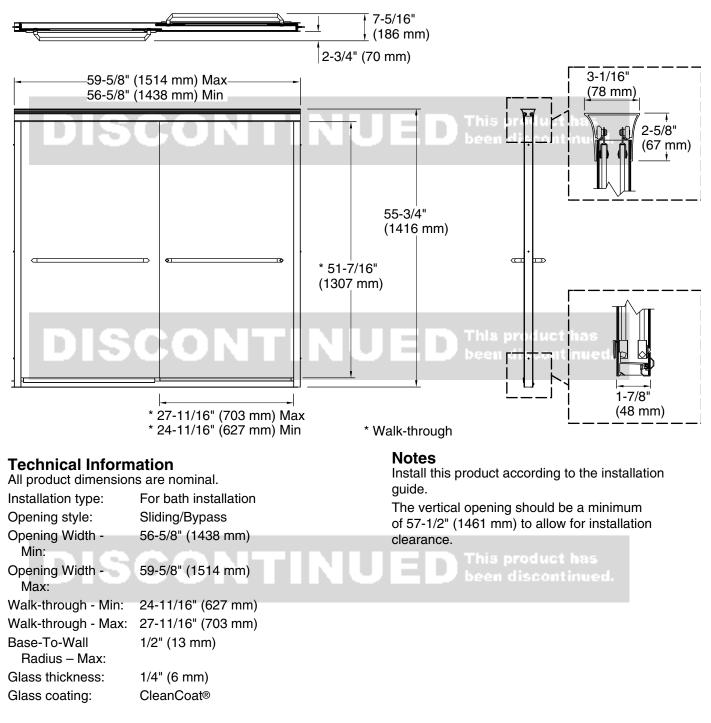

#### Installation

- Out-of-plumb adjustability simplifies installation.
- Not for use in hospitality.

#### **Included Components**

Additional Components:

Hardware kit