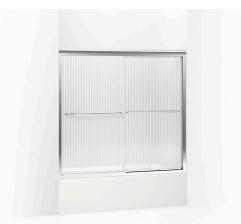

#### Features

- Frameless, 1/4" (6 mm) thick Falling Lines tempered glass.
- Gently curved inside and outside towel bars complete the look of this door.
- CleanCoat<sup>®</sup> technology creates a protective barrier that repels water, prevents dirt and minerals from collecting, and makes it easier to remove hard water spots.

### Technology

Continuous door panel guide mechanism for smooth, quiet sliding action.

#### Available Glass Options Code Description

G54 Falling Lines