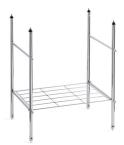

### **Features**

- Set of two legs.
- Includes a Polished Chrome shelf and side rails.
- Combines with the K-2269 Memoirs sink for a complete vanity.
- Coordinates with other products in the Memoirs collection.

### Material

Solid brass.