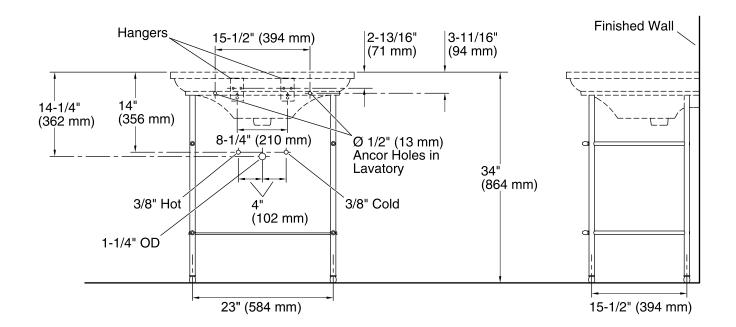

he Memoirs collection.

### Material

Solid brass.

## **Required Products/Accessories**

K-2269-1 Pedestal/Console Table Bathroom Sink or

K-2269-8 Pedestal/Console Table Bathroom Sink



## Codes/Standards

ASME A112.19.2/CSA B45.1

### KOHLER® One-Year Limited Warranty

See website for detailed warranty information.

### **Available Colors/Finishes**

Color tiles intended for reference only.

| Color | Code | Description              |
|-------|------|--------------------------|
|       | CP   | Polished Chrome          |
|       | SN   | Vibrant® Polished Nickel |
|       | AF   | Vibrant® French Gold     |
|       | PB   | Vibrant® Polished Brass  |
|       | BN   | Vibrant® Brushed Nickel  |
|       | BV   | Vibrant® Brushed Bronze  |
|       |      |                          |







### **Technical Information**

All product dimensions are nominal.