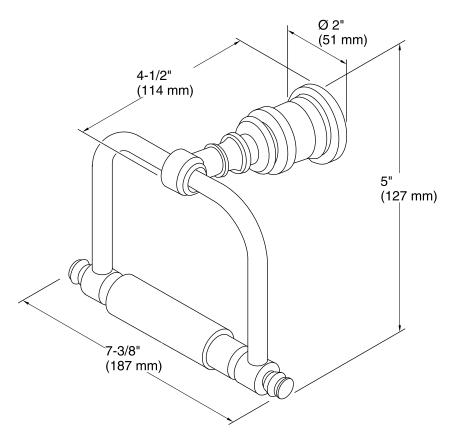

s®

Toilet Tissue Holder K-6828

### **Features**

- Solid-brass construction for durability.
- KOHLER finishes resist corrosion and tarnish.
- Coordinates with IV Georges faucets and accessories.

## **Included Components**

Additional Components: Installation hardware



### Codes/Standards

None Applicable

# KOHLER® Faucet Lifetime Limited Warranty

See website for detailed warranty information.

### **Available Colors/Finishes**

Color tiles intended for reference only.

| Color | Code | Description              |
|-------|------|--------------------------|
|       | SN   | Vibrant® Polished Nickel |
|       | РВ   | Vibrant® Polished Brass  |
|       | BN   | Vibrant® Brushed Nickel  |
|       | BV   | Vibrant® Brushed Bronze  |





# IV Georges Brass®

Toilet Tissue Holder K-6828



## **Technical Information**

All product dimensions are nominal.

#### **Notes**

Install this product according to the installation guide.