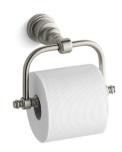

# IV Georges Brass®

Toilet Tissue Holder K-6828

### **Features**

- Solid-brass construction for durability.
- KOHLER finishes resist corrosion and tarnish.
- Coordinates with IV Georges faucets and accessories.