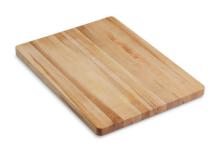

## Vault™ Strive® Wood Cutting Board K-6667

#### **Features**

- Fits over the K-3820, K-3822, K-3823, K-3838, K-3839, K-3894, K-3935, K-3942, K-3943, K-3944, K-3945, and K-3996 Vault kitchen sinks.
- Fits over the K-5281, K-5282, K-5285, and K-5286 Strive kitchen sinks.
- Durable hardwood construction.
- Large size provides a convenient food prep station.
- Countertop stop allows you to position the board over the basin or partially over the counter.