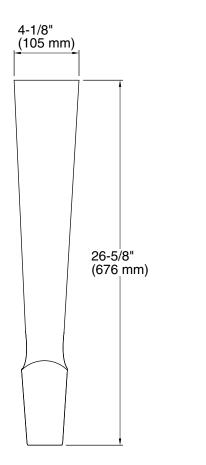

# **Technical Information**

All product dimensions are nominal.

Material: Fireclay

## **Notes**

4-1/8" (105 mm)

Install this product according to the installation guide.