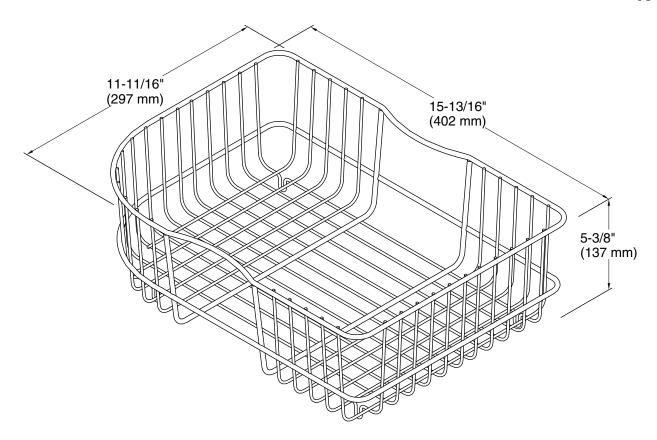

## Efficiency™ Sink Basket K-6521

### **Technical Information**

All product dimensions are nominal.

Material: Stainless Steel