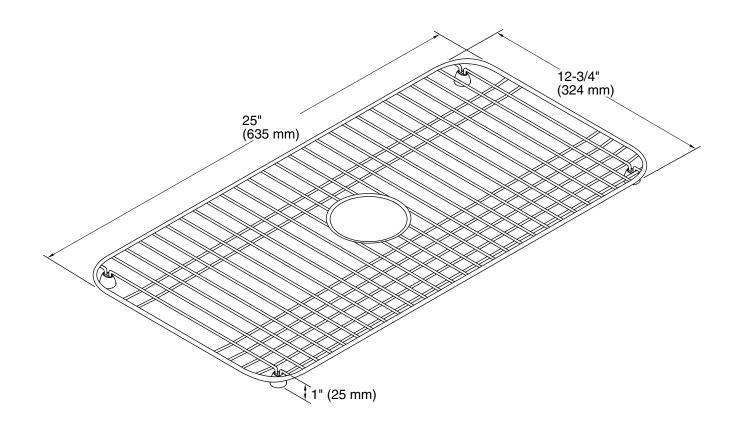

# **Technical Information**

All product dimensions are nominal.

Material: Stainless Steel